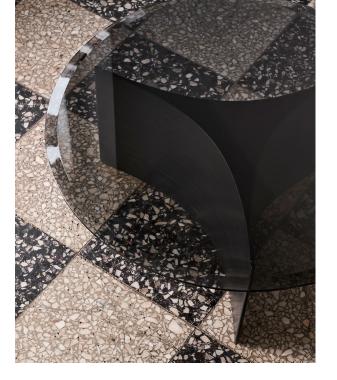

# Arc / Timeless geometry

Juxtaposing the solid base and the lightness of the slightly translucent tabletop, Arc prompts a contemporary take on the well-known typology. The dark glass simultaneously reflects the surroundings while revealing the sculptural silhouette of the base.