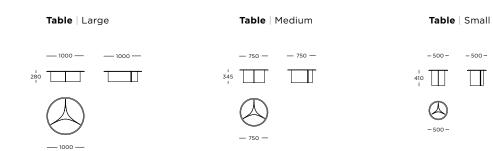

Technical sheet

WENDELBO



# Arc / Timeless geometry

Juxtaposing the solid base and the lightness of the slightly translucent tabletop, Arc prompts a contemporary take on the well-known typology. The dark glass simultaneously reflects the surroundings while revealing the sculptural silhouette of the base.

# DESIGNER

Toan Nguyen

### CATEGORY

Coffee and side tables

# ASSEMBLY

Follow assembly instructions for mounting of tabletop

#### BASE

Brass patinated steel Black patinated steel Brushed steel



TABLETOP

Tempered glass: Tinted brown Tinted black Transparent



# MAINTENANCE

Clean with damp cloth. To ensure the longevity of your product, please follow our care and maintenance guides. All guides can be downloaded at wendelbo.com/care

# WARRANTY

5 years

Arc